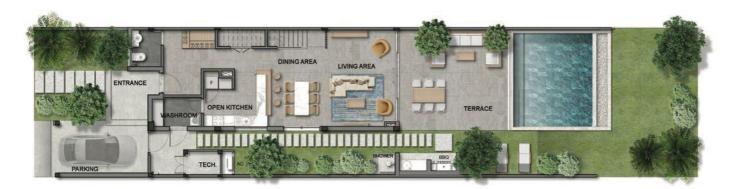

#### GARDEN VILLA 3 BEDROOM

Land area 288 m² Coverage 114 m² GFA 207 m² Swimming pool 22 m² Terrace/Pool deck 28 m²

1<sup>st</sup> FLOOR

GROUND FLOOR

#### RIVERFRONT VILLA 4 BEDROOM

Land area **384 - 396 - 432 m²** Coverage **165 m²** GFA **295 m²** Swimming pool **24 m²** Terrace/Pool deck **42 m²** 

1<sup>ST</sup> FLOOR

GROUND FLOOR