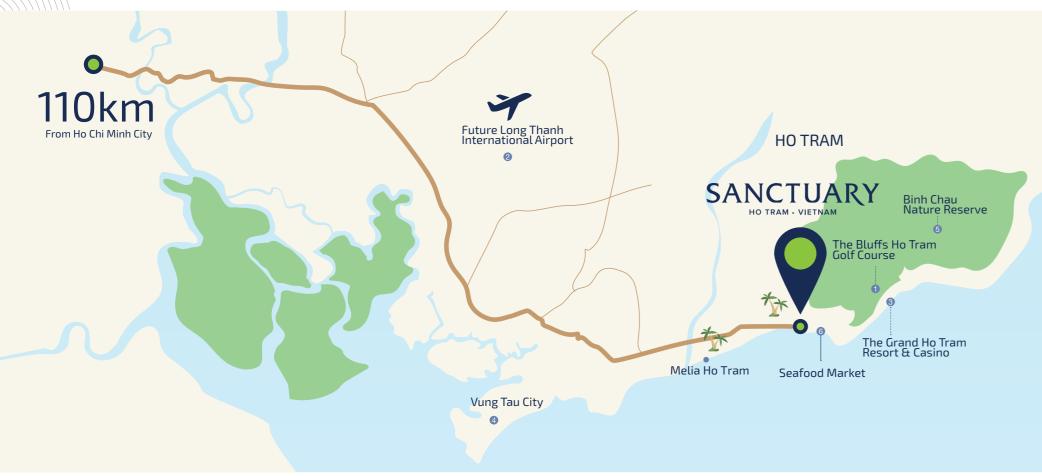

#### PRIME LOCATION for all connections

| 2 hours    | from Ho Chi Minh City                      |
|------------|--------------------------------------------|
| 2 minutes  | to The Bluffs Ho Tram Golf Course          |
| 2 minutes  | to local seafood market                    |
| 2 minutes  | to The Grand Ho Tram Resort & Casino       |
| 30 minutes | to future Long Thanh International Airport |
| 40 minutes | to Vung Tau City                           |