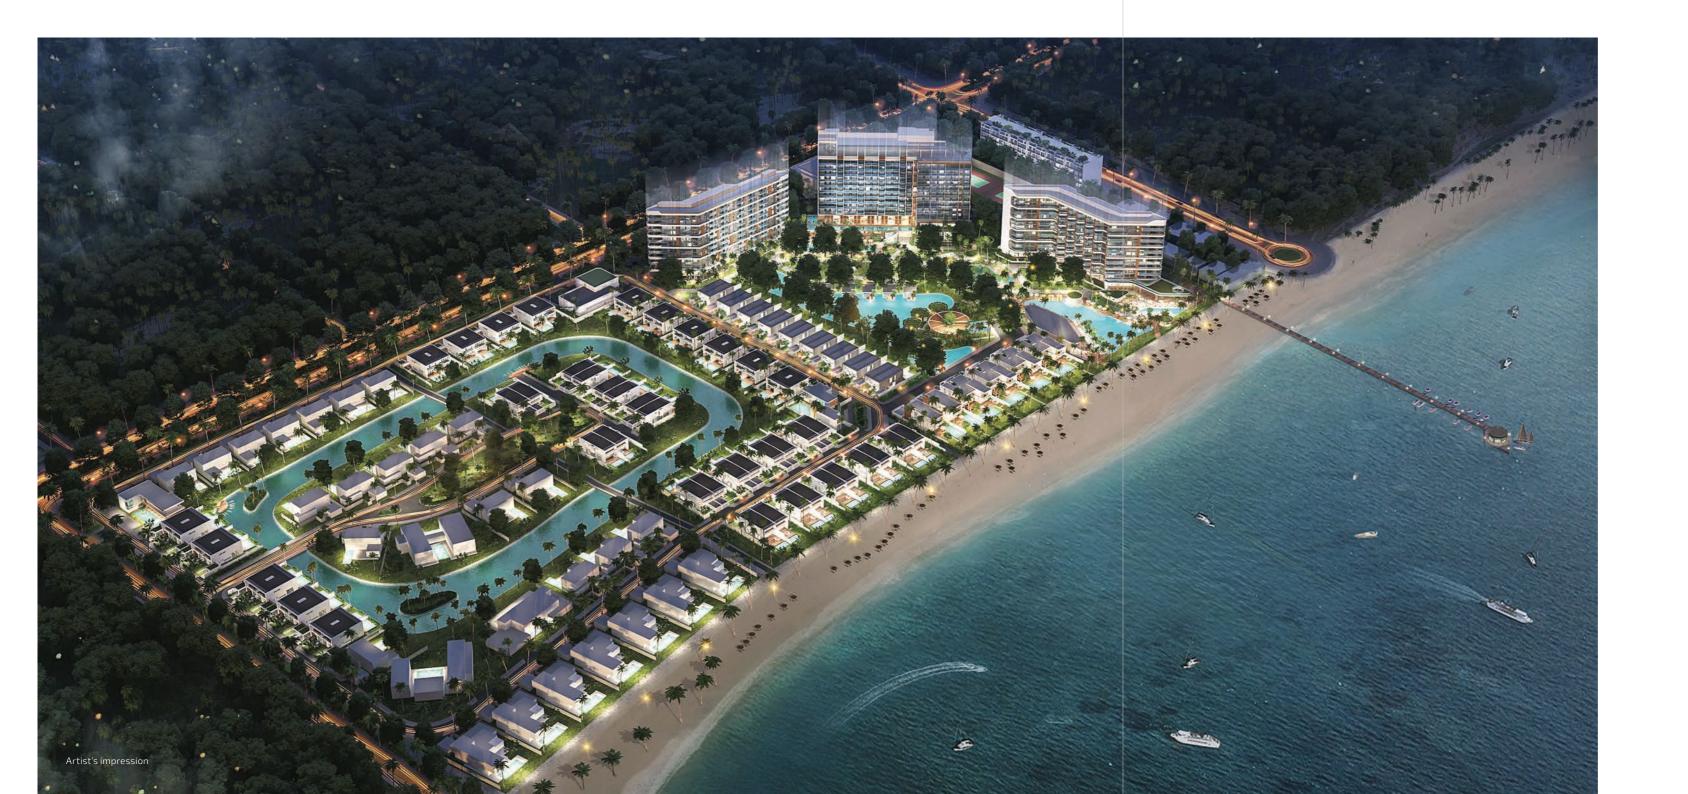

## THE LIFESTYLE

Sanctuary Ho Tram has become one of the finest residential communities, combining the most exclusive beachfront and riverfront villas, with a wide range of exquisite lifestyle amenities.

The site of 17 hectares has a 800 meter long white sandy beach as well as a natural replenishing fresh water lake. Villas owners will enjoy the clean sea air and sweeping vistas of the East Sea. Phases 1 and 2 were developed 2012 and 2017 and comprised 55 luxury villas of various sizes which has created a diverse up market residential seaside community of satisfied investors.

Phase 3 of the development, having commenced construction in early 2020, is now under the control of the new shareholders - a Joint Stock Company comprising a German/Vietnamese Developer with a first class track record for high end property development in Vietnam and Asia. This new direction will introduce to Sanctuary Ho Tram, AVANI+ a luxury Hotel brand which is part of the Minor Hotels stable.

# A SOUND INVESMENT OPPORTUNITY

Another 56 villas are going to be completed in 2021 when the development of AVANI+ at Sanctuary Ho Tram commences. A 200 key, 5 Star AVANI+ Hotel, with 268 Managed Condo units in two towers located in lush landscaped gardens with tropical pools, restaurants, a wellness centre and many other amenities will see the development complete in 2023.