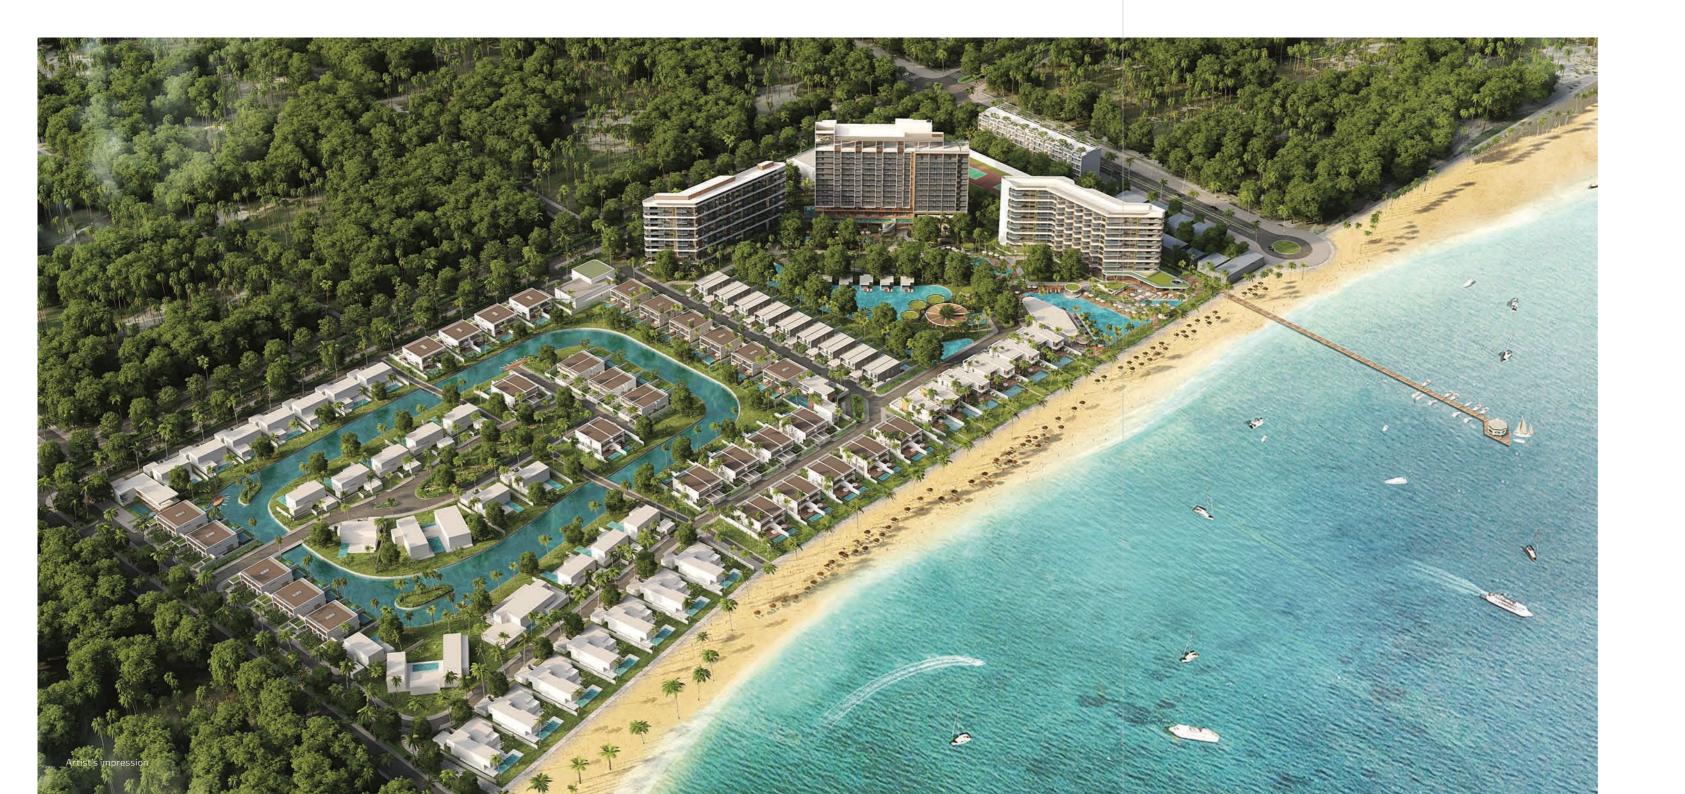

#### AND MORE WORLD-CLASS AMENITIES OPENING IN 2023

- RECREATIONAL GARDEN
- KAYAKING DOCKS
- BEACH SPORTS
- TENNIS COURT WITH FLOODLIGHTS
- EXERCISE POOL
- GAME CENTER
- BEACH CLUB
- CONFERENCE CENTER
- ALFRESCO BEACHFRONT RESTAURANT
- THAI-VIETNAMESE RESTAURANT
- SPA & WELLNESS CENTER
- GYM
- CHILDREN'S POOL & TROPICAL POOL
- LAZY RIVER

# A SOUND INVESMENT OPPORTUNITY

Another 56 villas are going to be completed in 2021 when the development of AVANI+ at Sanctuary Ho Tram commences. A 200 key, 5 Star AVANI+ Hotel, with 268 Managed Condo units in two towers located in lush landscaped gardens with tropical pools, restaurants, a wellness centre and many other amenities will see the development complete in 2023.