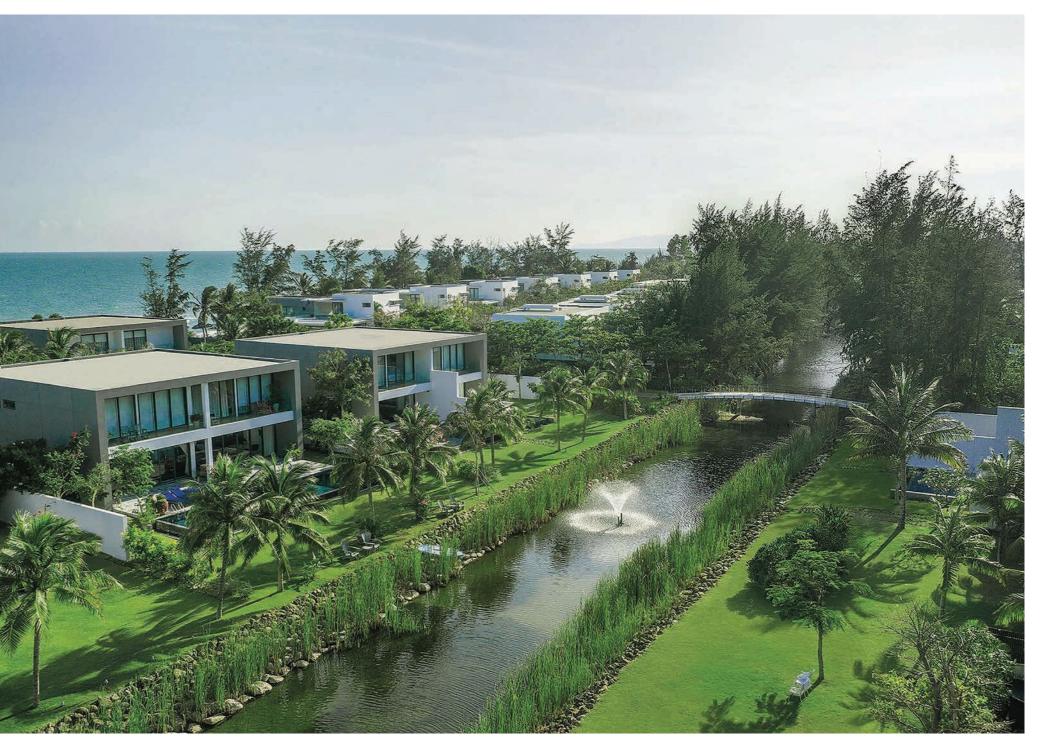

## THE LIFESTYLE

Sanctuary Ho Tram has become one of the finest residential communities, combining the most exclusive beachfront and riverfront villas, with a wide range of exquisite lifestyle amenities.

The site of 17 hectares has a 800 meter long white sandy beach as well as a natural replenishing fresh water lake. Villas owners will enjoy the clean sea air and sweeping vistas of the East Sea. Phases 1 and 2 were developed 2012 and 2017 and comprised 55 luxury villas of various sizes which has created a diverse up market residential seaside community of satisfied investors.

#### WHERE LUXURIOUS MODERNITY MEETS NATURAL TRANQUILITY

Sanctuary Ho Tram performs at its best on every level, with bespoke materials, premium finishes and highest-quality craftsmanship. It is an authentic, boutique escape embracing the harmonious backdrop of the unrivaled beauty of sea, sands, trees, and lakes combined with the contemporary architecture. Savvy owners will find it here an oasis that prioritisies family well-being and an intuitive balance with nature.