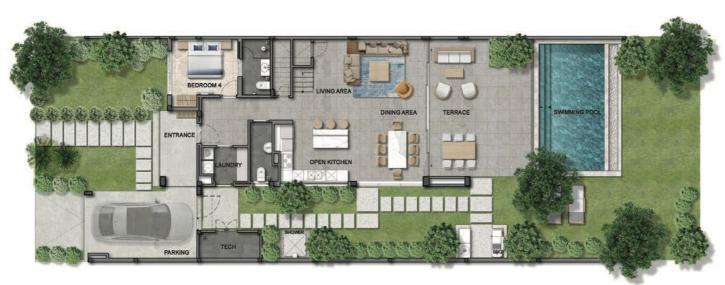

#### GARDEN VILLA 3 BEDROOM

Land area 288 m² Coverage 114 m² GFA 207 m² Swimming pool 22 m² Terrace/Pool deck 28 m²

1<sup>st</sup> FLOOR

GROUND FLOOR