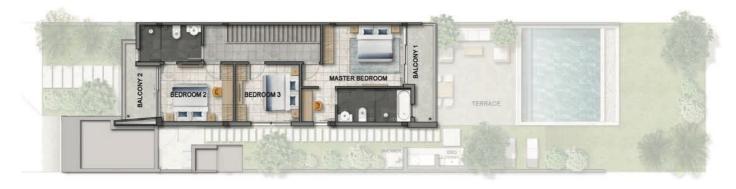

#### GARDEN VILLA 3 BEDROOM

Land area 288 m² Coverage 114 m² GFA 207 m² Swimming pool 22 m² Terrace/Pool deck 28 m²

1<sup>st</sup> FLOOR

GROUND FLOOR