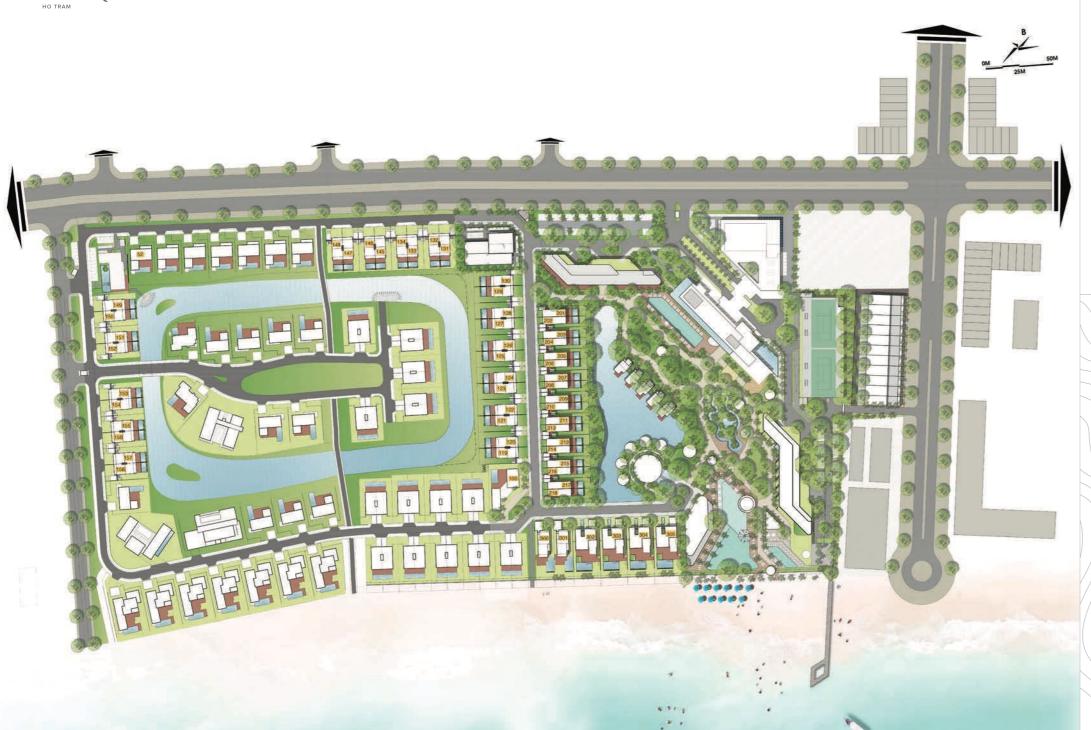

The site of 17 hectares has a 800 meter long white sandy beach as well as a natural replenishing fresh water lake. Villas owners will enjoy the clean sea air and sweeping vistas of the East Sea. Phases 1 and 2 were developed 2012 and 2017 and comprised 55 luxury villas of various sizes which has created a diverse up market residential seaside community of satisfied investors.

Phase 3 of the development, having commenced construction in early 2020, is now under the control of the new shareholders - a Joint Stock Company comprising a German/Vietnamese Developer with a first class track record for high end property development in Vietnam and Asia. This new direction will introduce to Sanctuary Ho Tram, AVANI+ a luxury Hotel brand which is part of the Minor Hotels stable.

# A SOUND INVESMENT OPPORTUNITY

Another 56 villas are going to be completed in 2021 when the development of AVANI+ at Sanctuary Ho Tram commences. A 200 key, 5 Star AVANI+ Hotel, with 268 Managed Condo units in two towers located in lush landscaped gardens with tropical pools, restaurants, a wellness centre and many other amenities will see the development complete in 2023.