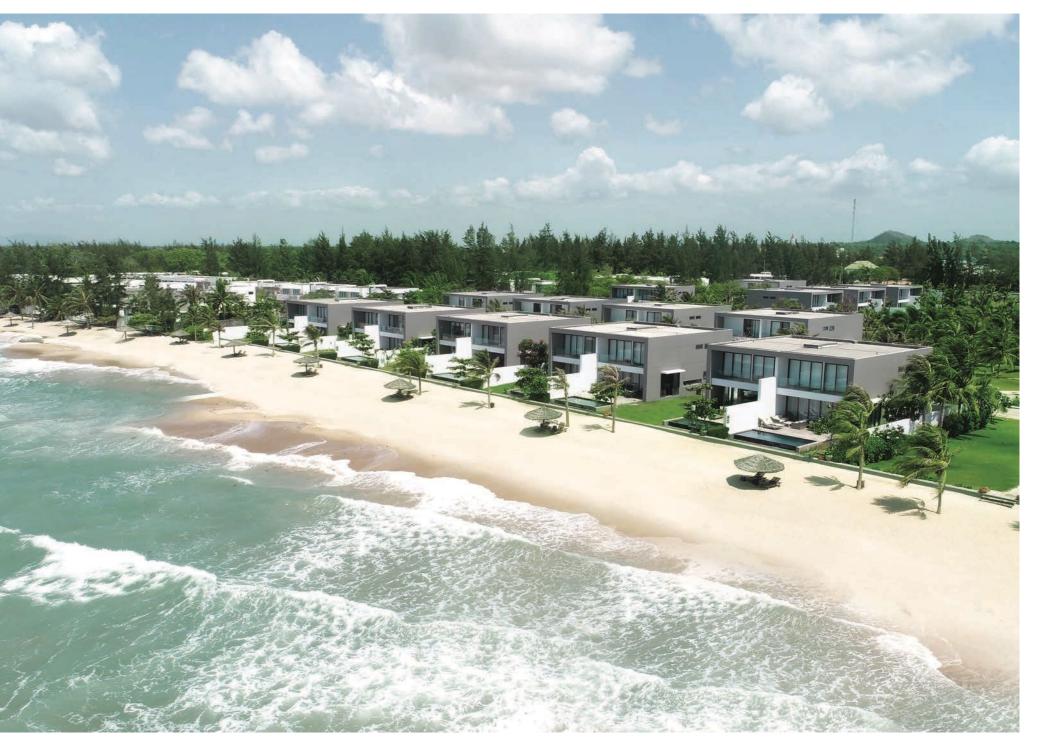

The site of 17 hectares has a 800 meter long white sandy beach as well as a natural replenishing fresh water lake. Villas owners will enjoy the clean sea air and sweeping vistas of the East Sea. Phases 1 and 2 were developed 2012 and 2017 and comprised 55 luxury villas of various sizes which has created a diverse up market residential seaside community of satisfied investors.

Phase 3 of the development, having commenced construction in early 2020, is now under the control of the new shareholders - a Joint Stock Company comprising a German/Vietnamese Developer with a first class track record for high end property development in Vietnam and Asia. This new direction will introduce to Sanctuary Ho Tram, AVANI+ a luxury Hotel brand which is part of the Minor Hotels stable.