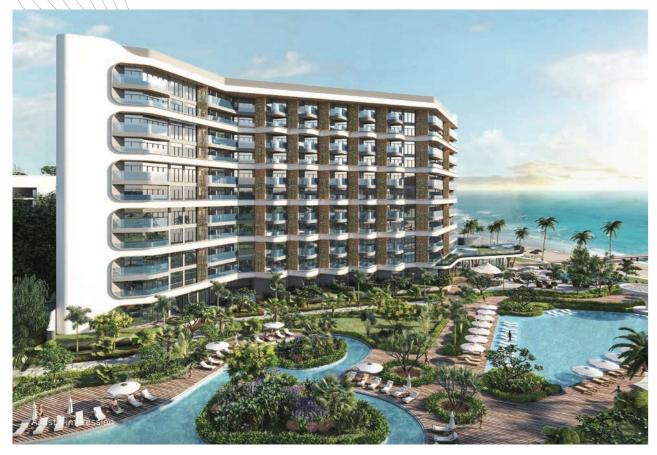

# A SOUND INVESMENT OPPORTUNITY

Another 56 villas are going to be completed in 2021 when the development of AVANI+ at Sanctuary Ho Tram commences. A 200 key, 5 Star AVANI+ Hotel, with 268 Managed Condo units in two towers located in lush landscaped gardens with tropical pools, restaurants, a wellness centre and many other amenities will see the development complete in 2023.

With international sophisticated design and a coveted address next to The Bluffs Golf Course and The Grand Casino, Sanctuary Ho Tram is an ideal second-home investment. Your private villas and the Sanctuary brand will ensure your future capital growth.