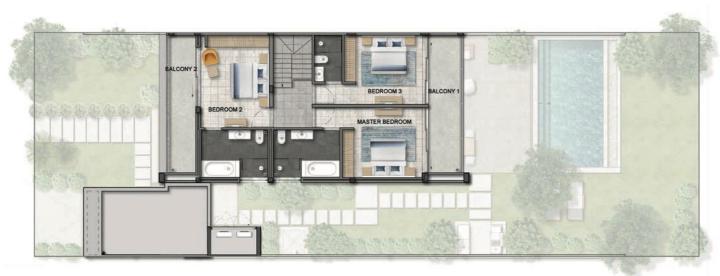

#### RIVERFRONT VILLA 4 BEDROOM

Land area **384 - 396 - 432 m²** Coverage **165 m²** GFA **295 m²** Swimming pool **24 m²** Terrace/Pool deck **42 m²** 

1<sup>ST</sup> FLOOR

GROUND FLOOR