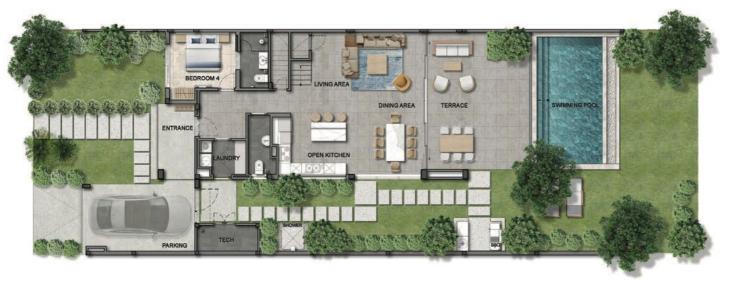

#### GARDEN VILLA

3 BEDROOM

Land area **288 m²** Coverage

114 m<sup>2</sup>

GFA

207 m<sup>2</sup>

Swimming pool

22 m<sup>2</sup>

Terrace/Pool deck

28 m<sup>2</sup>

1<sup>ST</sup> FLOOR

GROUND FLOOR

#### RIVERFRONT VILLA

4 BEDROOM

Land area
from 384 m² to 432 m²
Coverage
165 m²
GFA
295 m²
Swimming pool

**24 m²**Terrace/Pool deck **42 m²** 

1<sup>ST</sup> FLOOR

GROUND FLOOR