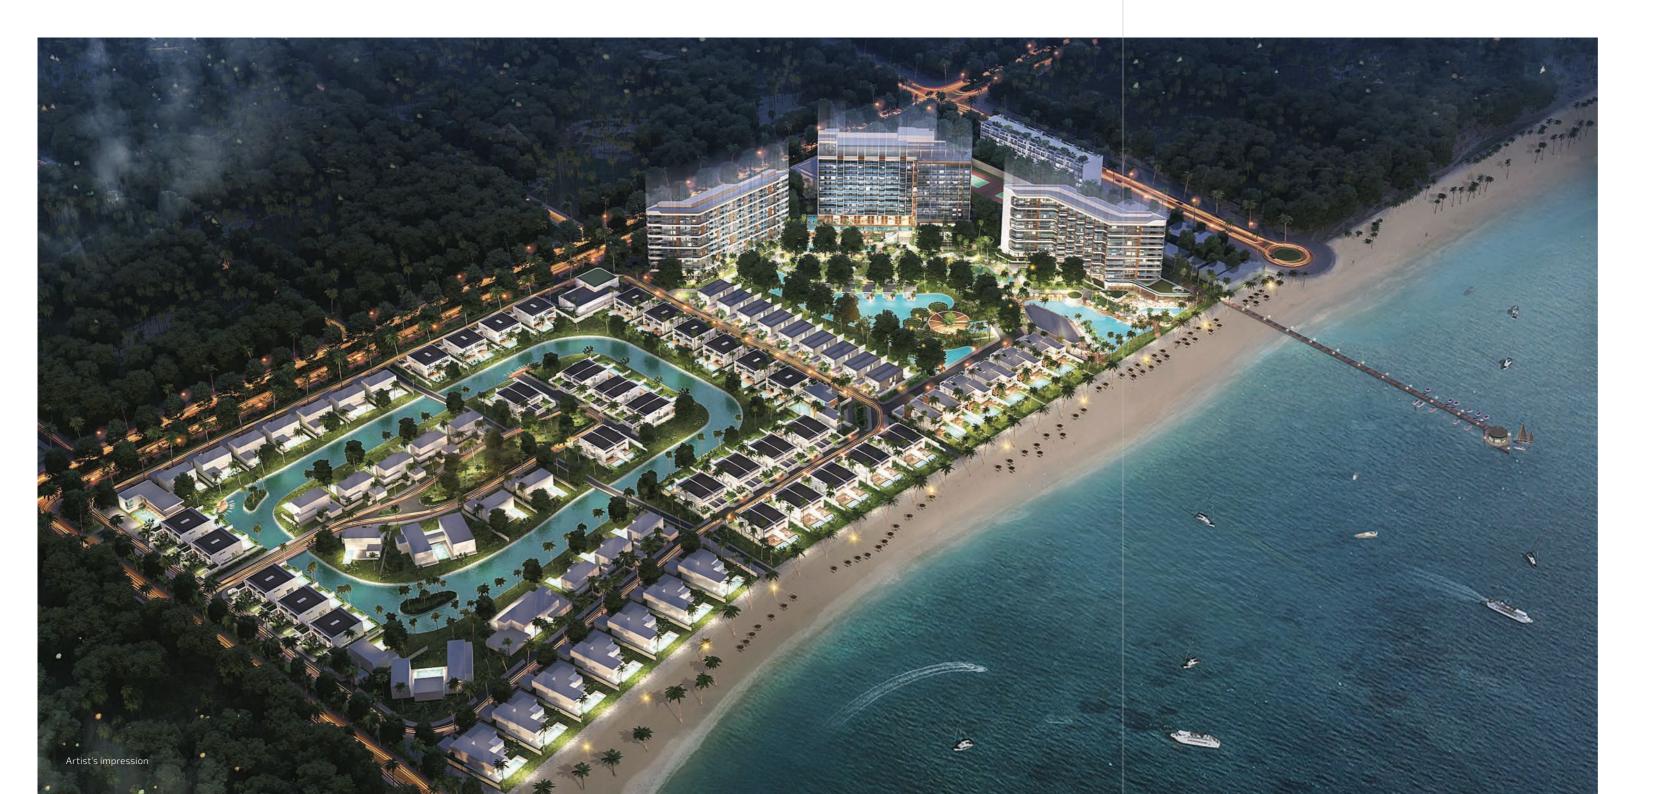

## THE LIFESTYLE

Sanctuary Ho Tram has become one of the finest residential communities, combining the most exclusive beachfront and riverfront villas, with a wide range of exquisite lifestyle amenities.

The site of 17 hectares has a 800 meter long white sandy beach as well as a natural replenishing fresh water lake. Villas owners will enjoy the clean sea air and sweeping vistas of the East Sea. Phases 1 and 2 were developed 2012 and 2017 and comprised 55 luxury villas of various sizes which has created a diverse up market residential seaside community of satisfied investors.

### A SOUND INVESMENT OPPORTUNITY

Another 56 villas are going to be completed in 2021 when the development of AVANI+ at Sanctuary Ho Tram commences. A 200 key, 5 Star AVANI+ Hotel, with 268 Managed Condo units in two towers located in lush landscaped gardens with tropical pools, restaurants, a wellness centre and many other amenities will see the development complete in 2023.