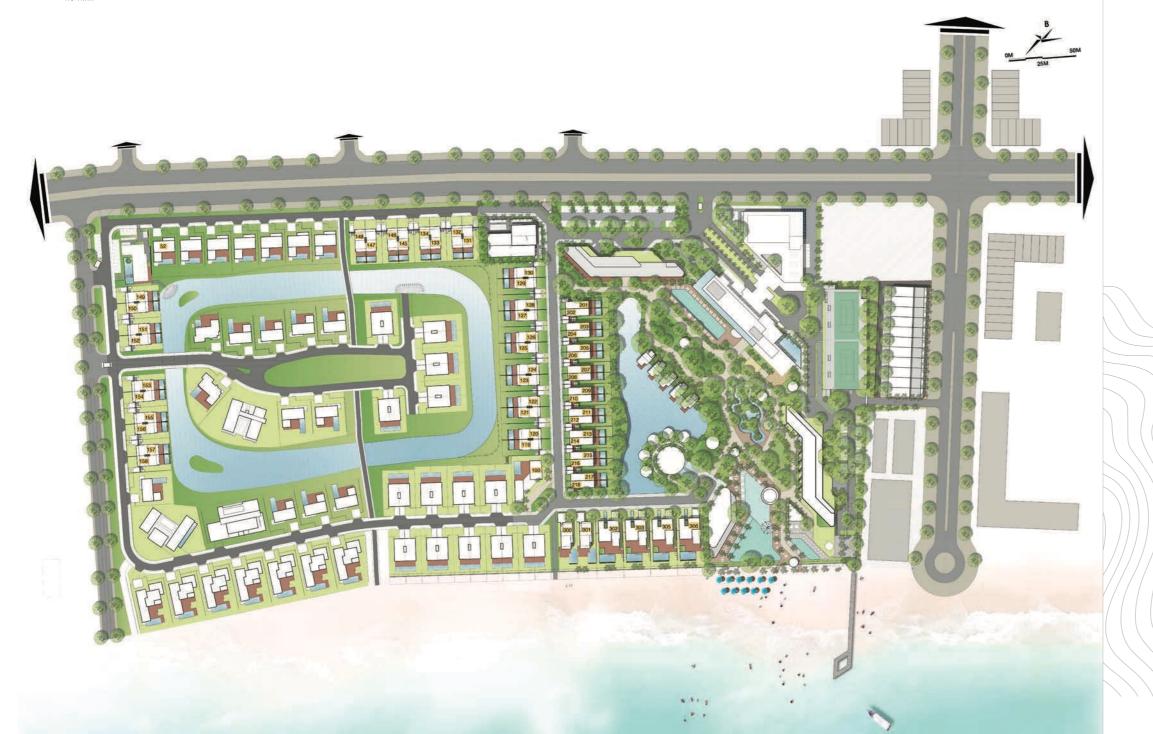

## THE LIFESTYLE

Sanctuary Ho Tram has become one of the finest residential communities, combining the most exclusive beachfront and riverfront villas, with a wide range of exquisite lifestyle amenities.

The site of 17 hectares has a 800 meter long white sandy beach as well as a natural replenishing fresh water lake. Villas owners will enjoy the clean sea air and sweeping vistas of the East Sea. Phases 1 and 2 were developed 2012 and 2017 and comprised 55 luxury villas of various sizes which has created a diverse up market residential seaside community of satisfied investors.

Phase 3 of the development, having commenced construction in early 2020, is now under the control of the new shareholders - a Joint Stock Company comprising a German/Vietnamese Developer with a first class track record for high end property development in Vietnam and Asia. This new direction will introduce to Sanctuary Ho Tram, AVANI+ a luxury Hotel brand which is part of the Minor Hotels stable.

### A SOUND INVESMENT OPPORTUNITY

Another 56 villas are going to be completed in 2021 when the development of AVANI+ at Sanctuary Ho Tram commences. A 200 key, 5 Star AVANI+ Hotel, with 268 Managed Condo units in two towers located in lush landscaped gardens with tropical pools, restaurants, a wellness centre and many other amenities will see the development complete in 2023.