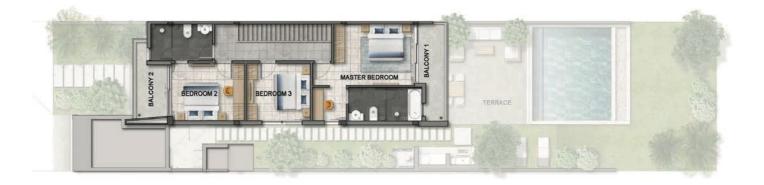

#### GARDEN VILLA

3 BEDROOM

Land area **288 m²** Coverage

114 m<sup>2</sup>

GFA

207 m<sup>2</sup>

Swimming pool

22 m<sup>2</sup>

Terrace/Pool deck

28 m<sup>2</sup>

1<sup>ST</sup> FLOOR

GROUND FLOOR