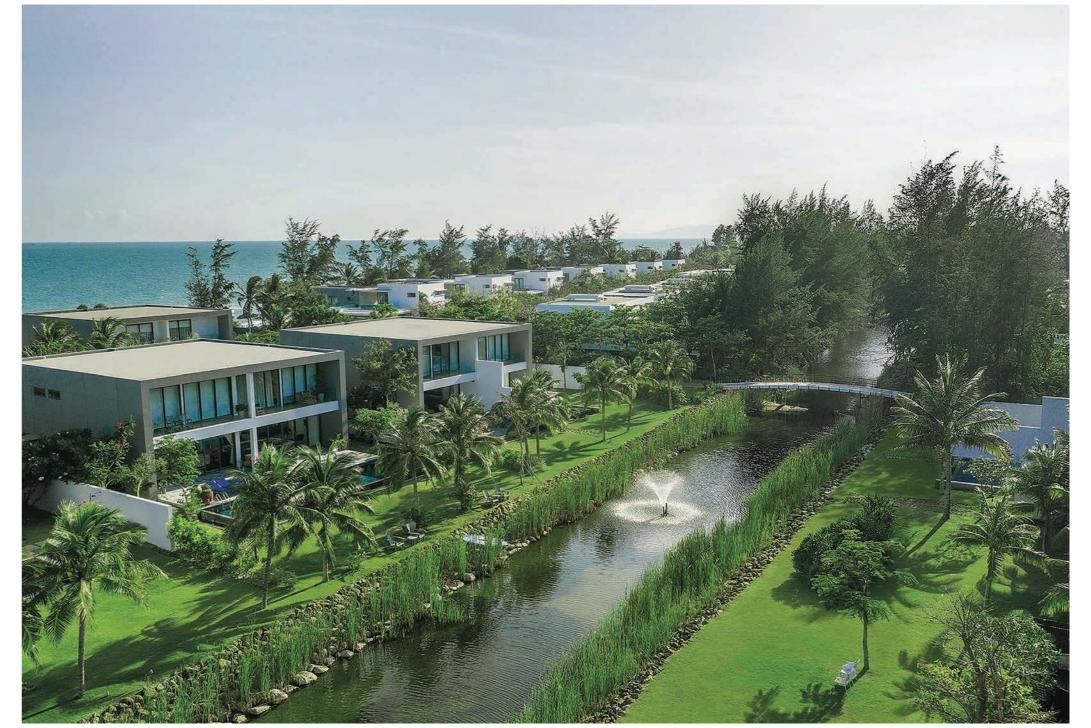

## THE LIFESTYLE

Sanctuary Ho Tram has become one of the finest residential communities, combining the most exclusive beachfront and riverfront villas, with a wide range of exquisite lifestyle amenities.

The site of 17 hectares has a 800 meter long white sandy beach as well as a natural replenishing fresh water lake. Villas owners will enjoy the clean sea air and sweeping vistas of the East Sea. Phases 1 and 2 were developed 2012 and 2017 and comprised 55 luxury villas of various sizes which has created a diverse up market residential seaside community of satisfied investors.