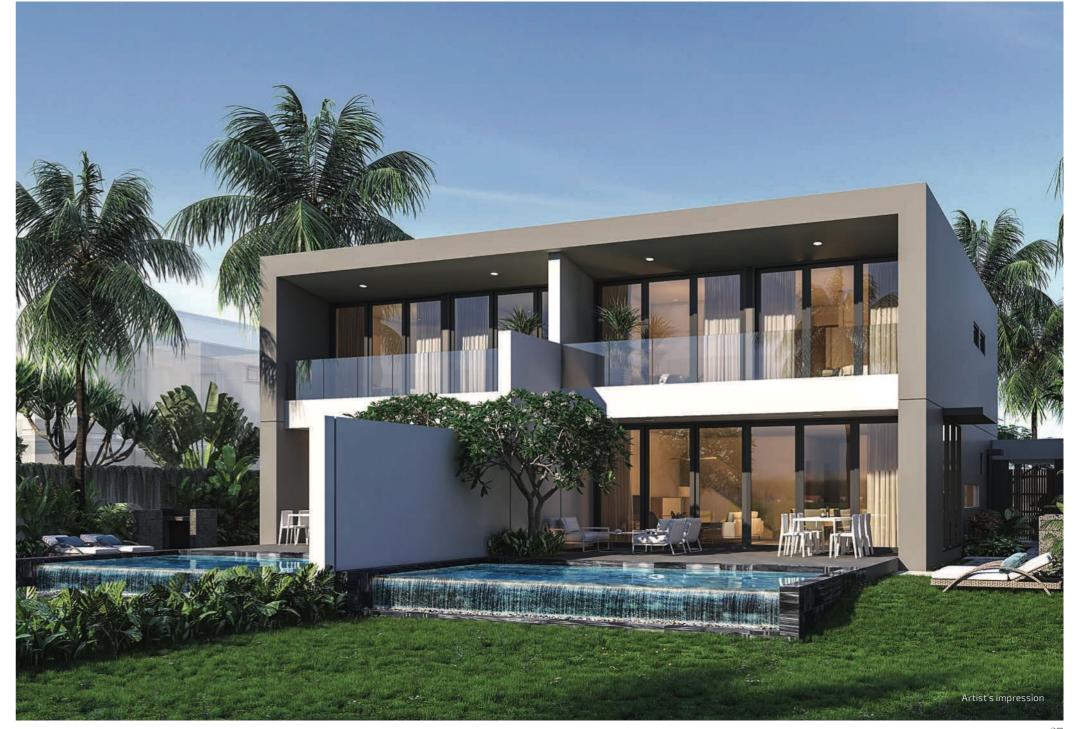

# WHERE LUXURIOUS MODERNITY MEETS NATURAL TRANQUILITY

Sanctuary Ho Tram performs at its best on every level, with bespoke materials, premium finishes and highest-quality craftsmanship. It is an authentic, boutique escape embracing the harmonious backdrop of the unrivaled beauty of sea, sands, trees, and lakes combined with the contemporary architecture. Savvy owners will find it here an oasis that prioritisies family well-being and an intuitive balance with nature.

# ELEGANTLY CRAFTED DESIGN IN HARMONY WITH NATURE

Korn Architects a German/Vietnamese Design practice which has 25 years of experience in Vietnam and received highest awards is responsible for the resort master plan of the Avani+ Ho Tram and all Architectural designs.