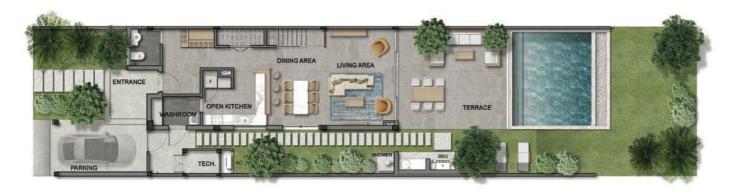

#### GARDEN VILLA

3 BEDROOM

Land area **288 m²** Coverage

114 m<sup>2</sup>

GFA

207 m<sup>2</sup>

Swimming pool

22 m<sup>2</sup>

Terrace/Pool deck

28 m<sup>2</sup>

1<sup>ST</sup> FLOOR

GROUND FLOOR