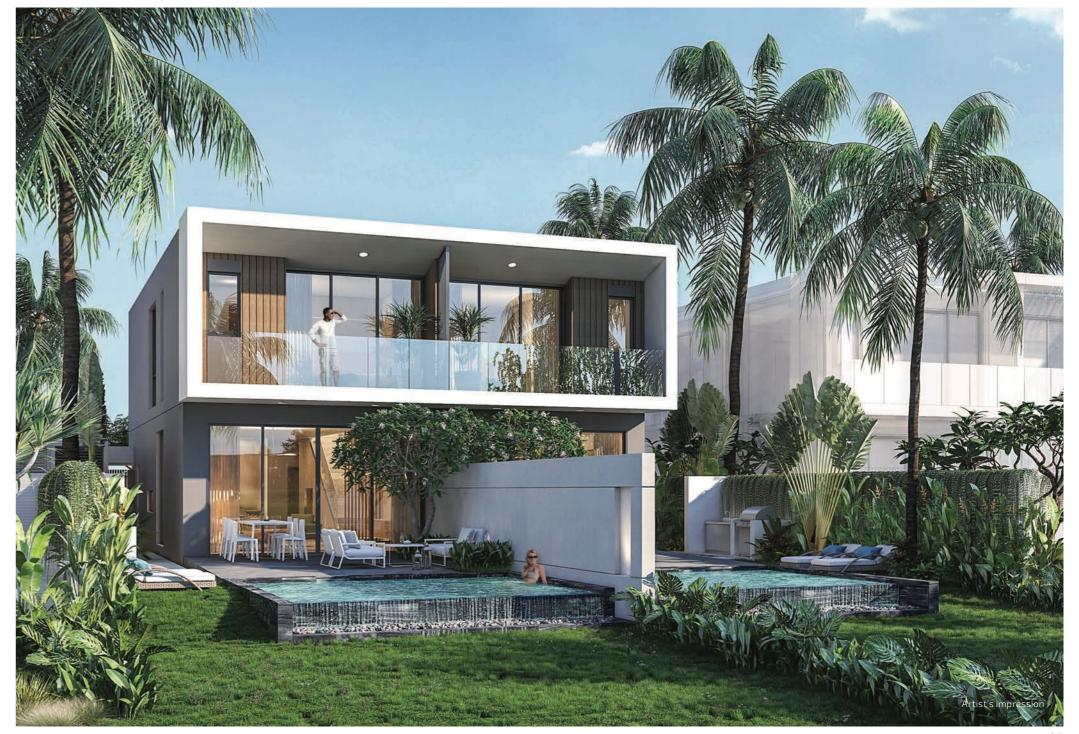

# WHERE LUXURIOUS MODERNITY MEETS NATURAL TRANQUILITY

Sanctuary Ho Tram performs at its best on every level, with bespoke materials, premium finishes and highest-quality craftsmanship. It is an authentic, boutique escape embracing the harmonious backdrop of the unrivaled beauty of sea, sands, trees, and lakes combined with the contemporary architecture. Savvy owners will find it here an oasis that prioritisies family well-being and an intuitive balance with nature.

# ELEGANTLY CRAFTED DESIGN IN HARMONY WITH NATURE

Korn Architects a German/Vietnamese Design practice which has 25 years of experience in Vietnam and received highest awards is responsible for the resort master plan of the Avani+ Ho Tram and all Architectural designs.