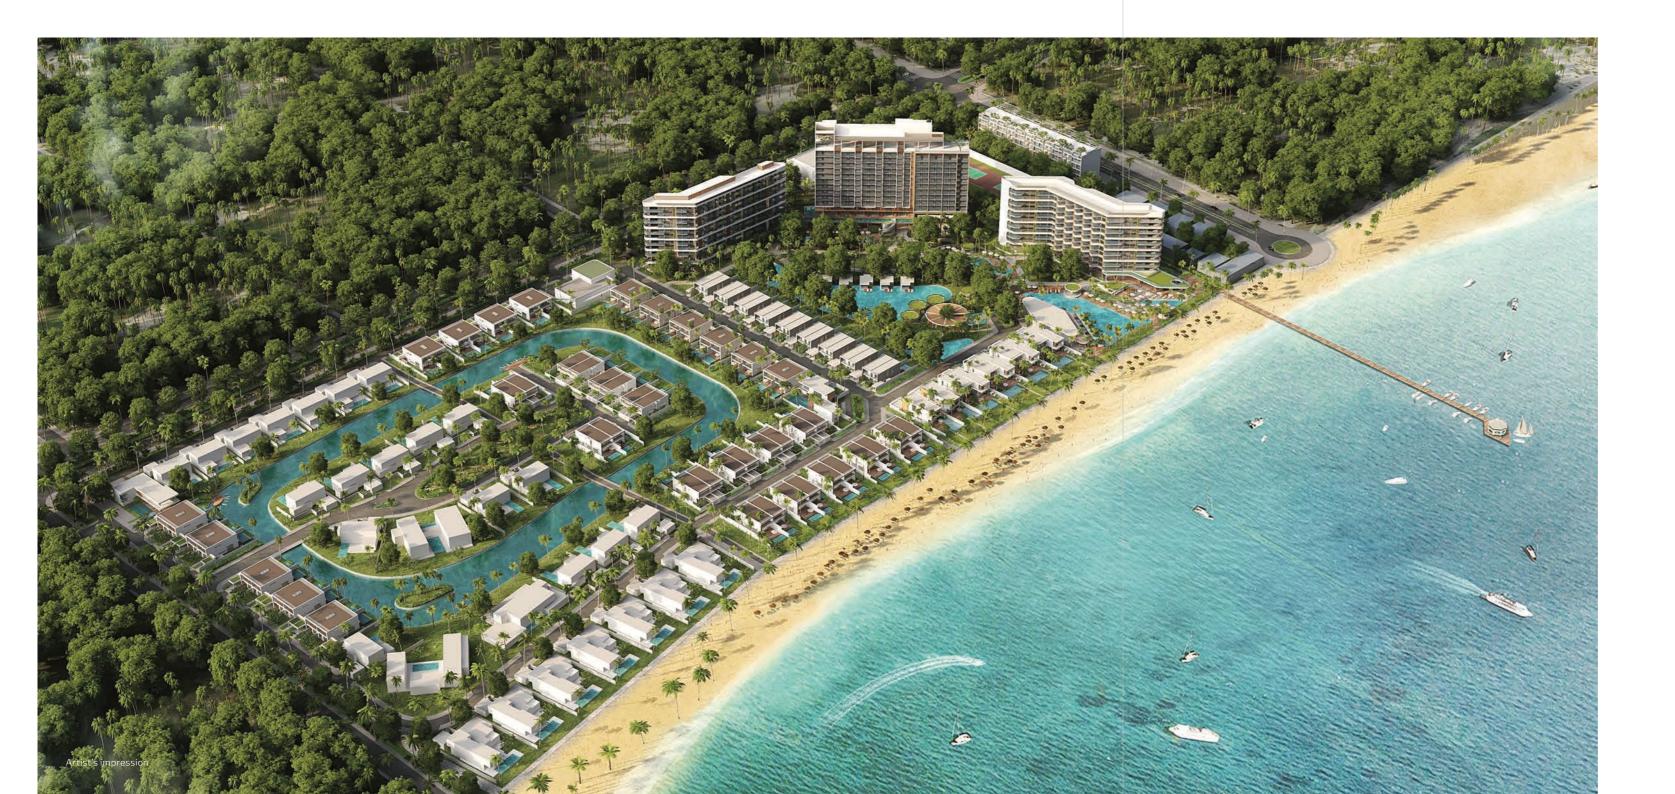

## AND MORE WORLD-CLASS AMENITIES OPENING IN 2023

- RECREATIONAL GARDEN
- KAYAKING DOCKS
- BEACH SPORTS
- TENNIS COURT WITH FLOODLIGHTS
- EXERCISE POOL
- GAME CENTER
- BEACH CLUB
- CONFERENCE CENTER
- ALFRESCO BEACHFRONT RESTAURANT
- THAI-VIETNAMESE RESTAURANT
- SPA & WELLNESS CENTER
- GYM
- CHILDREN'S POOL & TROPICAL POOL
- LAZY RIVER

All Sanctuary owners will be offered an access program to the new 5-star recreational and entertainment facilities while maintaining the privacy of their own homes.

### A SOUND INVESMENT OPPORTUNITY

Another 56 villas are going to be completed in 2021 when the development of AVANI+ at Sanctuary Ho Tram commences. A 200 key, 5 Star AVANI+ Hotel, with 268 Managed Condo units in two towers located in lush landscaped gardens with tropical pools, restaurants, a wellness centre and many other amenities will see the development complete in 2023.