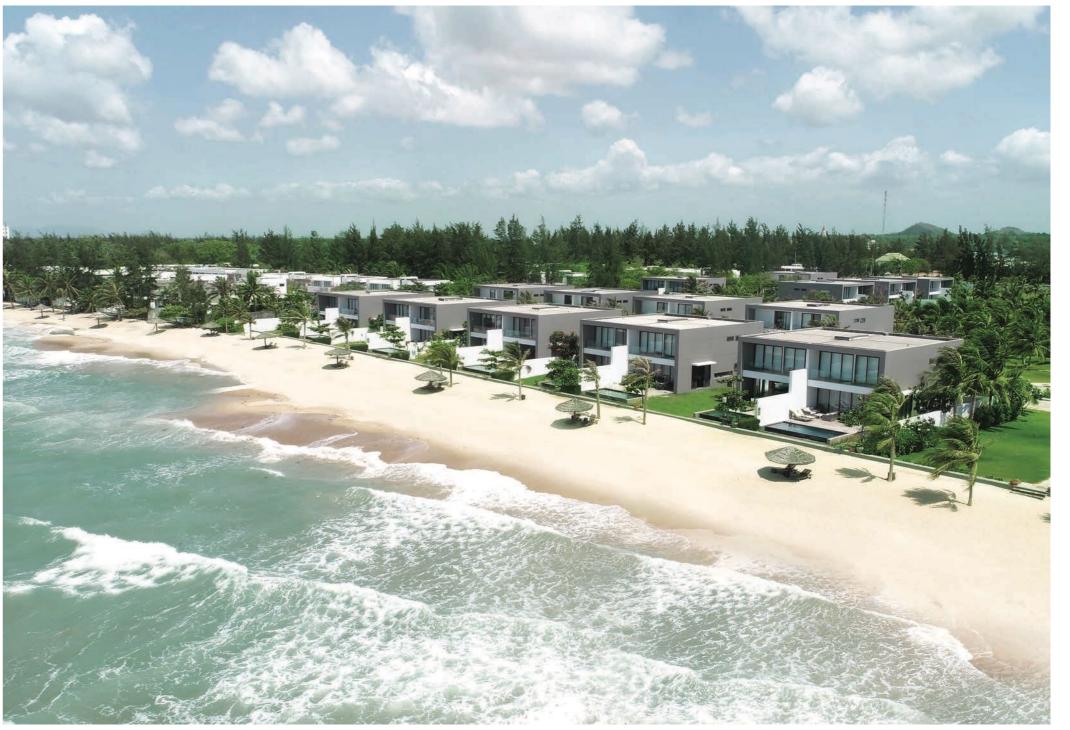

The site of 17 hectares has a 800 meter long white sandy beach as well as a natural replenishing fresh water lake. Villas owners will enjoy the clean sea air and sweeping vistas of the East Sea. Phases 1 and 2 were developed 2012 and 2017 and comprised 55 luxury villas of various sizes which has created a diverse up market residential seaside community of satisfied investors.

# WHERE LUXURIOUS MODERNITY MEETS NATURAL TRANQUILITY

Sanctuary Ho Tram performs at its best on every level, with bespoke materials, premium finishes and highest-quality craftsmanship. It is an authentic, boutique escape embracing the harmonious backdrop of the unrivaled beauty of sea, sands, trees, and lakes combined with the contemporary architecture. Savvy owners will find it here an oasis that prioritisies family well-being and an intuitive balance with nature.