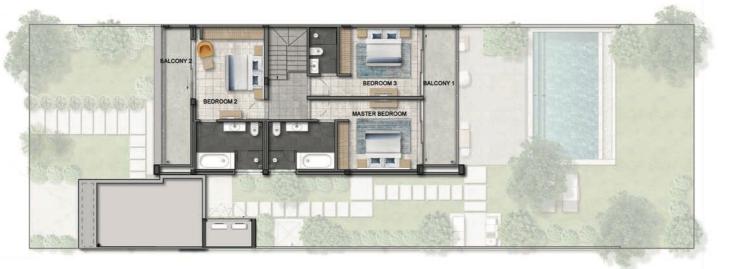

#### RIVERFRONT VILLA

4 BEDROOM

Land area
from 384 m² to 432 m²
Coverage
165 m²
GFA
295 m²
Swimming pool

**24 m²**Terrace/Pool deck **42 m²** 

1<sup>ST</sup> FLOOR

GROUND FLOOR