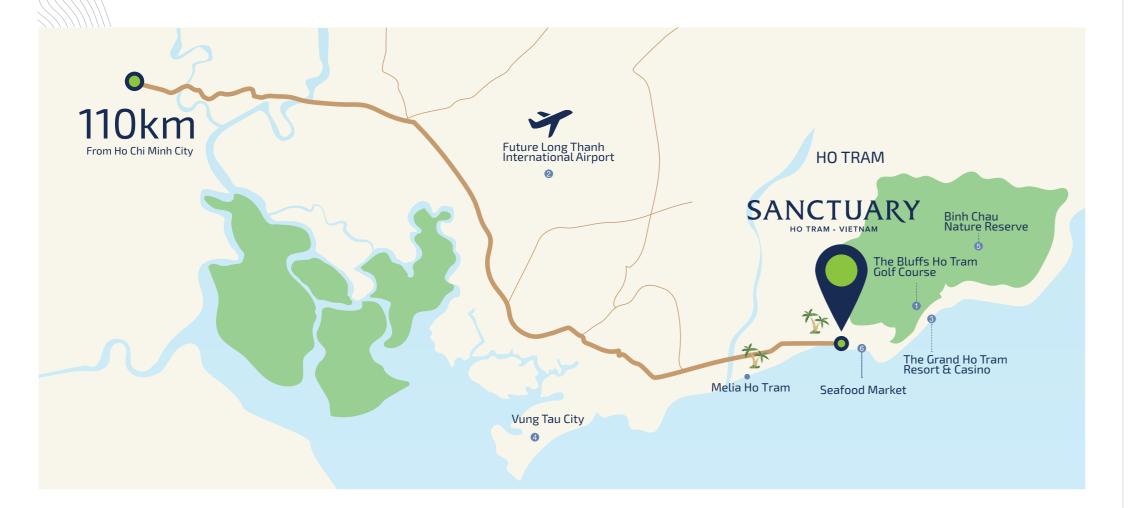

### PRIME LOCATION for all connections

**2 hours** from Ho Chi Minh City

**2 minutes** to The Bluffs Ho Tram Golf Course

**2 minutes** to local seafood market

2 minutes to The Grand Ho Tram Resort & Casino30 minutes to future Long Thanh International Airport

**40 minutes** to Vung Tau City